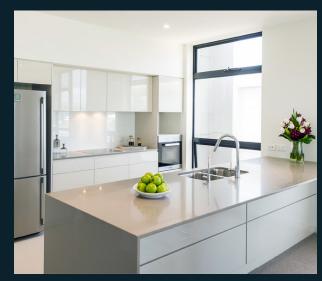

## STARFISH 🚍 2 🔓 2 🔓 1

| Apartment Location | 222                |  |  |
|--------------------|--------------------|--|--|
| Internal Space     | 103 m <sup>2</sup> |  |  |
| Balcony Space      | 14 m <sup>2</sup>  |  |  |
| Location           | Building 2 Level 2 |  |  |