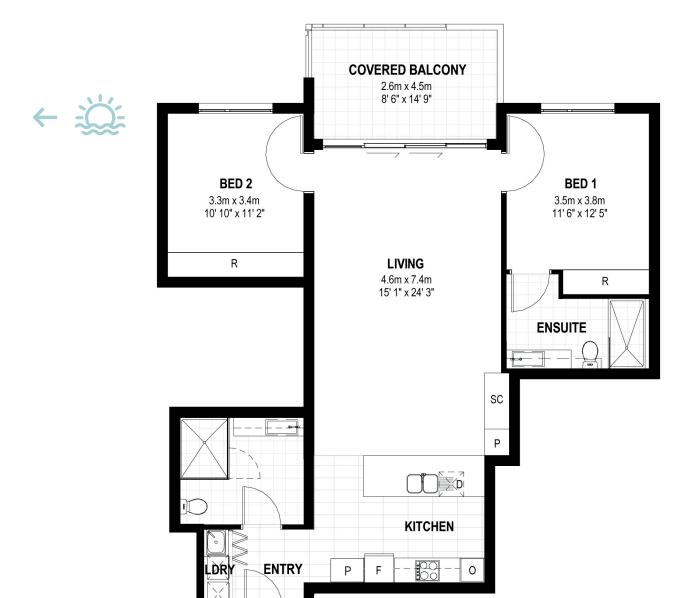

## STARFISH 🚍 2 🔓 2 🔓 1

| Apartment Location | 222                |  |  |
|--------------------|--------------------|--|--|
| Internal Space     | 103 m <sup>2</sup> |  |  |
| Balcony Space      | 14 m <sup>2</sup>  |  |  |
| Location           | Building 2 Level 2 |  |  |

## CONTACT US

1300 88 05 86 info@brightondunes.com.au

2 Jack Fox Drive, North Brighton SA 5048, Australia

| N SCALE: 1:100 @ A4 |   |   |   |   |    |  |  |
|---------------------|---|---|---|---|----|--|--|
| 0                   | 1 | 2 | 3 | 4 | 5m |  |  |
|                     | 1 |   |   |   |    |  |  |

This floor plan is for illustration purposes only and subject to change without notice. Courtyard perimeter fencing has been redesigned since the initial design to include a combination of blockwork, glazed balustrading, and separation of neighbouring courtyards with garden beds. Please discuss with sales staff for details.