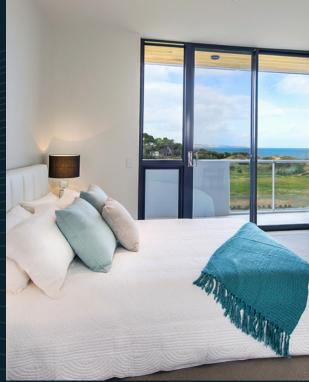

## STARFISH 🚍 2 🔓 2 🔓 1

| Apartment Location | 222                |  |  |
|--------------------|--------------------|--|--|
| Internal Space     | 103 m <sup>2</sup> |  |  |
| Balcony Space      | 14 m <sup>2</sup>  |  |  |
| Location           | Building 2 Level 2 |  |  |